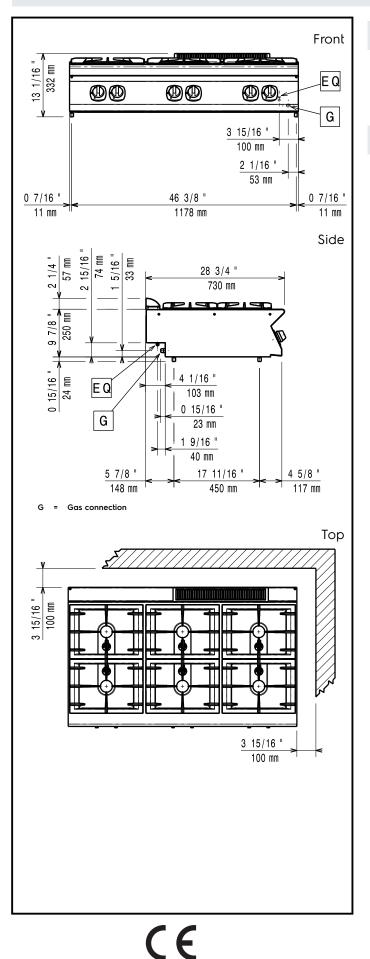

### Gas Gas Power:

| Gas Power:                                                                                                                |                          |  |
|---------------------------------------------------------------------------------------------------------------------------|--------------------------|--|
| 371004 (E7GCGL6C00)                                                                                                       | 33 kW                    |  |
| Standard gas delivery:                                                                                                    | Natural Gas G20 (20mbar) |  |
| Gas Type Option:                                                                                                          | LPG;Town                 |  |
| Gas Inlet:                                                                                                                | 1/2"                     |  |
| Key Information:                                                                                                          |                          |  |
| Front Burners Power:                                                                                                      | 5.5 - 5.5 kW             |  |
| Back Burners Power:                                                                                                       | 5.5 - 5.5 kW             |  |
| Middle Burners Power:                                                                                                     | 5.5 - 0/5.5 - 0 kW       |  |
| Back Burners Dimension -                                                                                                  |                          |  |
| mm                                                                                                                        | Ø60 Ø60                  |  |
| Front Burners Dimension -                                                                                                 |                          |  |
| mm                                                                                                                        | Ø60 Ø60                  |  |
| Middle Burners Dimension -                                                                                                | Ø60 Ø60                  |  |
| mm                                                                                                                        |                          |  |
| External dimensions, Width:                                                                                               | 1200 mm                  |  |
| External dimensions, Depth:                                                                                               | 730 mm                   |  |
| External dimensions, Height:                                                                                              | 250 mm                   |  |
| Net weight:                                                                                                               | 55 kg                    |  |
| Shipping weight:                                                                                                          | 68 kg                    |  |
| Shipping height:                                                                                                          | 540 mm                   |  |
| Shipping width:                                                                                                           | 820 mm                   |  |
| Shipping depth:                                                                                                           | 1260 mm                  |  |
| Shipping volume:                                                                                                          | 0.56 m³                  |  |
| If appliance is set up or next to or against temperature<br>sensitive furniture or similar, a safety gap of approximately |                          |  |

150 mm should be maintained or some form of heat insulation fitted.

Certification group:

N7CG

Modular Cooking Range Line 700XP 6-Burner Gas Boiling Top as the right to make modifications to the products